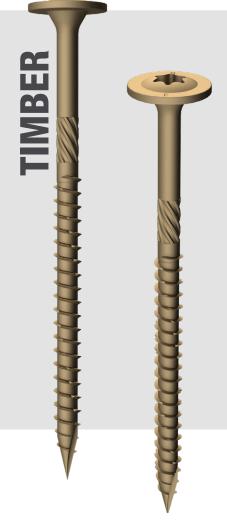

# T17 HEAVY DUTY CONSTRUCTION SCREW

FOR HEAVY DUTY FASTENING TIMBER TO TIMBER

## ESTIMATED TIME OF ARRIVAL: MID-APRIL 2019

Self drilling screw for heavy duty fastening of timber to timber where additional strength and pull down performance is required.

#### **KEY FEATURES AND BENEFITS**

- T40 Torx Drive and washer head
- 7 TPI Thread with swarf channel to help penetrate large material easily
- T3 Technoguard multi-layered Class 3 protective coating
- Suitable for use with timber sleepers, heavy treated timbers, outdoor timber construction, fencing and gates