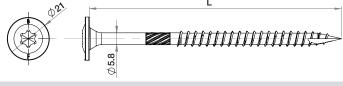

#### **KEY FEATURES AND BENEFITS**

- T40 Torx Drive and washer head
- 7 TPI Thread with swarf channel to help penetrate large material easily
- T3 Technoguard multi-layered Class 3 protective coating
- Suitable for use with timber sleepers, heavy treated timbers, outdoor timber construction, fencing and gates

| PRODUCT CODE   | BARCODE       | DESCRIPTION                                              | PK QTY |
|----------------|---------------|----------------------------------------------------------|--------|
| STWSTCT161252R | 9337357395727 | CONSTRUCTION SCREW WASHER HEAD T17 16G X 125 T/GARD BX50 | 50     |
| STWSTCT161502R | 9337357395710 | CONSTRUCTION SCREW WASHER HEAD T17 16G X 150 T/GARD BX50 | 50     |
| STWSTCT161752R | 9337357395734 | CONSTRUCTION SCREW WASHER HEAD T17 16G X 175 T/GARD BX50 | 50     |
| STWSTCT162002R | 9337357395741 | CONSTRUCTION SCREW WASHER HEAD T17 16G X 200 T/GARD BX50 | 50     |